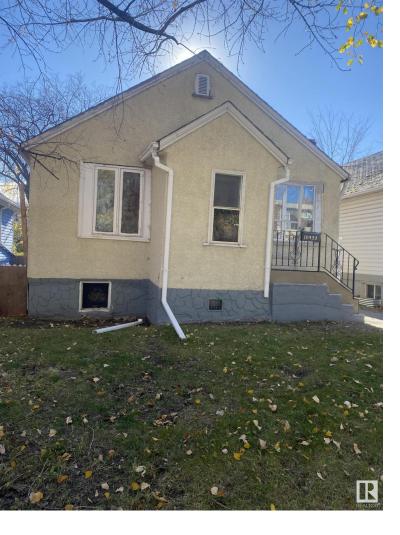

## 10453 77 Avenue Edmonton AB

\$375,000

Investors! Developers. This RA7 lot for sale in the prime southside neighborhood of Queen Alexandra is a prime investment property. Currently bungalow is rented unit April 2024. This 885 square foot bungalow is fenced and sits on 4220 square feet of land. Adjacent property also for sale. Combined properties will total 8440 square feet of RA7 lot. Hold for the time until development. Surrounded by multifamily housing. Close to Gateway Boulevard. Walking distance to schools and shopping.