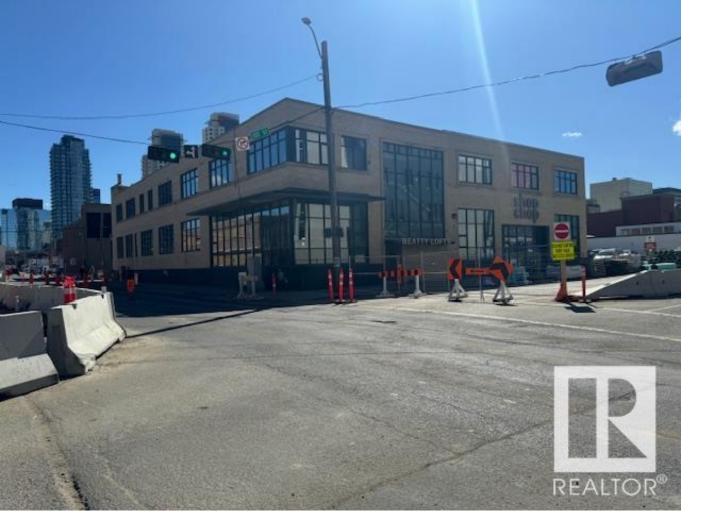

## 10265 107 STREET 105 Edmonton AB \$320,000

Discover the perfect space for your business in the heart of Downtown Ice District! This exceptional 1,233 sq ft property including a versatile loft, combines residential comfort with commercial opportunities. Ideal for homebased businesses and indoor sales and services, this unique property is tailor-made for art studios, tattoo parlors, or photography studio. The versatile layout & bright open-concept design, Inc 14ft ceilings, birch hardwood, tiled flooring, exposed brick feature wall, all make the space feels expansive yet inviting, easy to create the ideal setting for both work and relaxation. A convenient private second back door allows for easy move-ins. Modern Kitchen Is fully equipped with stainless steel appliances and ample cabinets, providing all the essentials for staff or entertaining clients. Prime Location just steps away from Rogers Place, Norquest, and MacEwan University, this property offers excellent exposure allowing you to tailor the environment to suit your business needs. Listing Presented By: