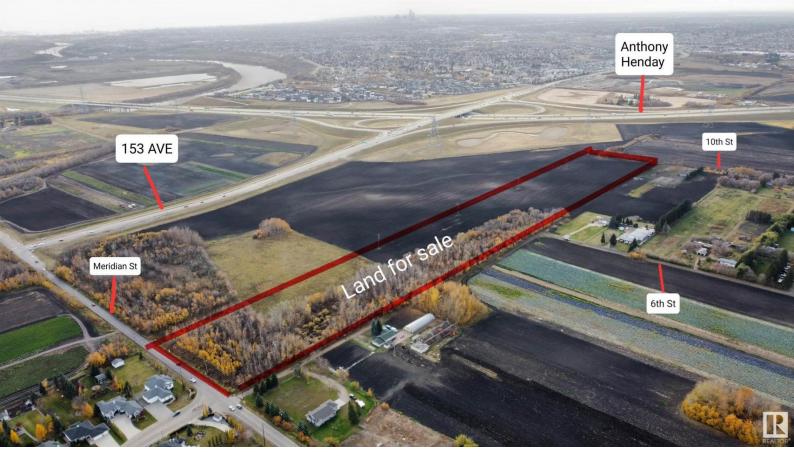

## 105 161 Avenue Edmonton AB

\$2,000,000

GREAT FUTURE POTENTIAL FOR FUTURE DEVELOPMENT .GREAT ACCESS TO ANTHONY HENDAY AT 153 AVE AND AT MANNING DRIVE .CLOSE TO 2 GOLF COURSES, MANNING TOWN VILLAGE ,LONDONDERRY MALL FOR ALL YOUR SHOPPING NEEDS. CURRENTLY ZONED AG AND PART OF HORSE HILL AREA STRUCTURE PLAN FOR FUTURE RESIDENTIAL .WATER AND SEWER ARE CLOSE BY THIS LOT IS 20 ACRES IN SIZE