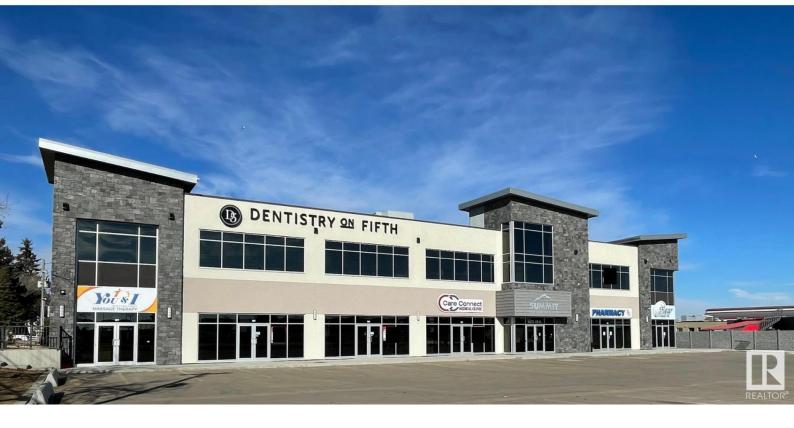

## 4620 48 Street 105 Stony Plain AB

\$0

Stony Plain's state of the art professional/medical facility! This multi-tenant centre is leasing out quickly. Located along Stony Plain's busiest road, 48 Street/Hwy 779, this building has optimum exposure with 15,300+/- vehicles passing by daily. This 1,501+/- square foot main floor unit has street level access. EACH UNIT has fiber optics available. Potential to combine with adjoining unit for total of 3,008+/- square feet. Building features include LED lighting, glazed/tinted windows, acrylic, stucco and stone exterior finishes, central heat and air, elevator and ample parking with plenty of signage availability. Impressive common area is welcoming with cultured rock, tile entrance and chandelier to greet clients. Tenants include dental office, engineering firm, massage therapist & hearing clinic. Nearby amenities include Freson Bros., TD Canada Trust, Esso, KFC, Rexall, Co-Op Home and Grocery, Servus Credit Union & Co-Op Gas. BUILD-OUT FINANCING O.A.C. Zoned C2 Corridor Commercial.