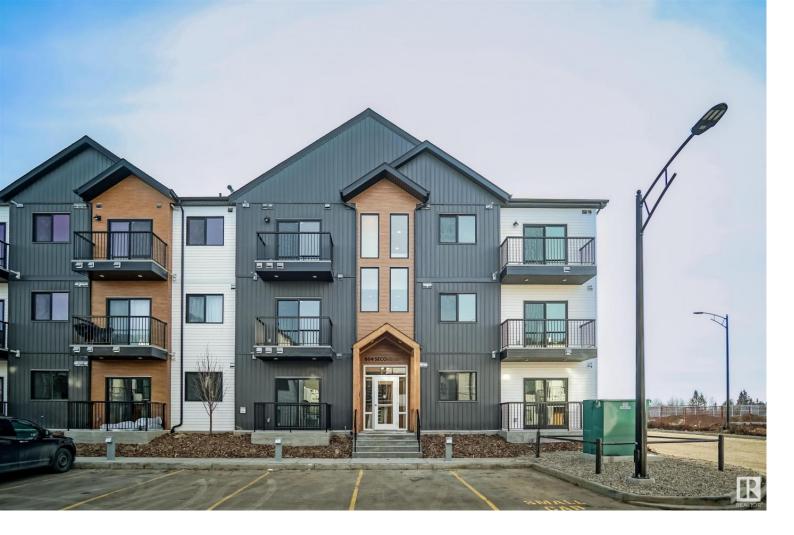

## 9228 228 Street 105 Edmonton AB

\$199,998

Welcome to Nordic Village in Secord, where we master the art of Scandinavian design. This urban flat is StreetSide Developments "Lykke" model which has modern Nordic farmhouse architecture and energy efficient construction, our maintenance free townhomes & urban flats offer the amenities you need -- without the big price tag. Here's what you can expect to find in this exciting new West Edmonton community. Modern finishes including quartz counters & vinyl plank flooring. Ample visitor parking, close to all amenities and much more. \*\*\* This unit is under construction and will be complete by this fall of 2024 the photos used are from a previously built unit, so colors may vary \*\*\*\*