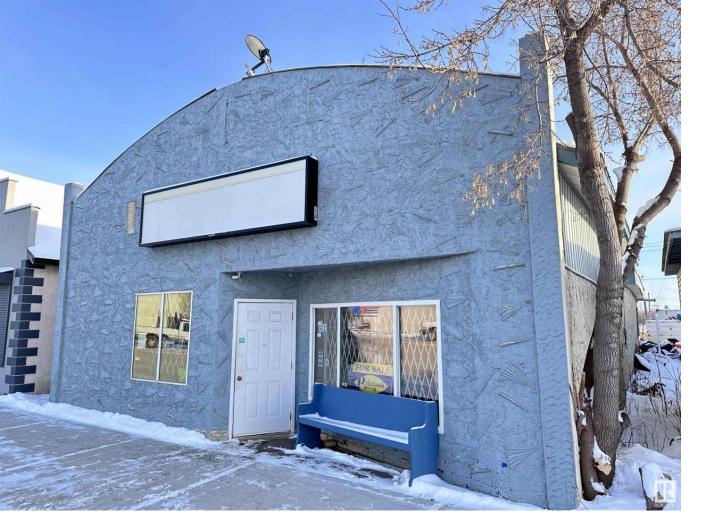

## 105 Sixth Avenue Thorhild AB

2350 sq.ft commercial building, right downtown Thorhild. Stucco exterior with metal cladding makes this a low maintenance property. Retail area with coffee room & office. Service garage in the rear has room for a few vehicles or to store whatever compliments your business. Spacious yard, mostly gravelled. Thorhild has a large trade area, downtown has a good traffic flow and allows for a business to be successful. Move your business into this location and position yourself well for the future. Sea can, hoist and compressors are not staying with the property.