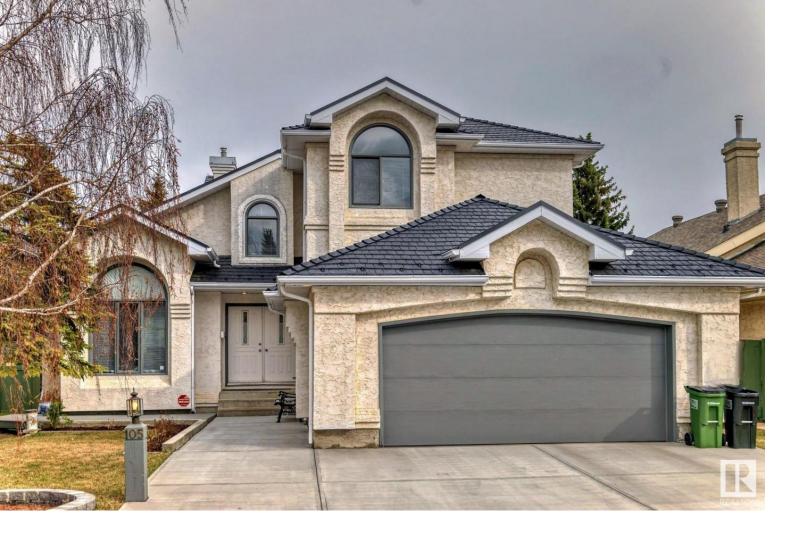

## 105 WEBER Close Edmonton AB

\$659,000

Welcome Home to this spacious family home in the Wedgewood Heights community! With over 3000 s.f. of developed space it is sure to impress!! Vaulted ceilings throughout the main level add to the grandeur feeling once you enter the front door. On the main floor you will find a living room, formal dining room, large kitchen with sun filled breakfast nook thanks to the skylights PLUS a cozy family room facing the backyard and a separate office space as well as a powder room and laundry. The upper level features an oversized master suite with walk in closet and 5 pc ensuite plus 2 more generous sized bedrooms and another full bath. The basement 70% finished with a rec room, theatre room/hobby room and plenty of storage. On the exterior, the newer "Euroshield" roof will ensure years of being maintenance free. Extra wide driveway and oversized double garage, newer garage door, hot water tank and central vacuum system. Enjoy your morning coffee on the large newer deck. Great space to raise your family!