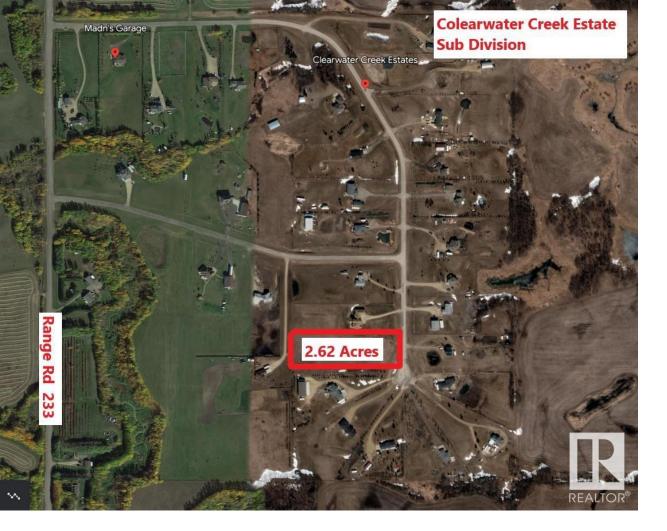

## 1050 50125 RGE RD 233 Rural Leduc County AB

2.62 beautiful Acres in Clearwater Creek Estates to Build your DREAM HOME on this beautiful level site. It's the last undevelpeed Lot in the entire subdivision and you can get there on full pavement to you door step (no gravel roads here). Located less than 15 minutes to the International airport, 10 minutes to Beaumont, 15 minutes to Edmonton or 10 minutes from Nisku. Electricity and natural gas to property line, do your own water & sewer. Also your located within the Beaumont school district with full School bus Service too. DIRECTIONS: From the Airport, east to Range Road 233, south 1/2 mile to Clearwater Creek Estates. From Beaumont, south on Hwy 814 to Airport Road (TWP Rd 502), east to Range Road 233, south 1/2 mile to subdivision.