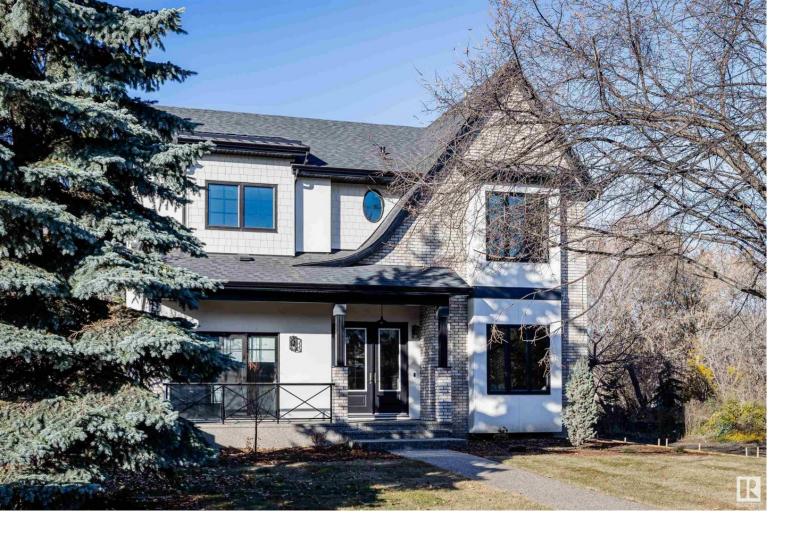

## 10506 131 Street Edmonton AB

\$1,998,000

Welcome to Glenora luxury at it's finest! This stunning Tudor infill boasts old world charm & modern touches w nearly 4700 dev sqft. Built by award winning Kimberley Homes. The main floor greets you with 10' ceilings, 8' doors, dining rm w custom hutch & indoor/outdoor patio drs, spacious den w window bench, kitchen that will knock your socks off c/w wolf appliances, butler's pantry connecting to dining rm, built in banquette seating that opens into the living room w custom indoor/outdoor patio doors, brick faced FP & wine bar, mudroom c/w custom millwork & details. 2nd floor boasts 9' ceilings, loft space, spacious laundry rm, 2 lrg bdrms w WICs, main bath w shower rm & freestanding tub, primary w fireplace, dressing rm & spa ensuite w freestanding tub. Fully finished bsmt has 9' ceilings huge rec rm w wet bar, gym, 4th bdrm, main bath & tons of storage. Situated on a quiet street near the ravine close to all amenities & amazing schools A GEM READY TO BE CALLED HOME! Blinds, A/C and landscaping included.