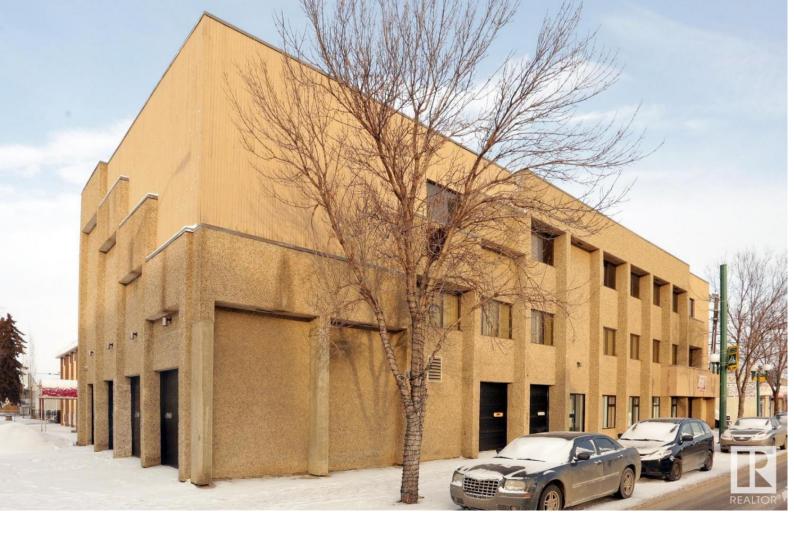

## 10508 107 Avenue Edmonton AB \$1,500,000

NAI Commercial Real Estate, have been retained by the Court of King's Bench of Alberta on an exclusive basis to arrange for the Judicial sale of the 3-Storey retail/office building with additional parking lot located at 10508 - 107th Avenue NW & 10714 - 105th Street NW. The Property is being offered with an Asking Price of \$1,500,000 (approx. \$100/PSF). Unique Opportunity: The property accommodates a wide variety of retail/professional uses with the strong potential to create additional value and grow the net operating income through a prudent leasing plan. Property Overview: Three storey 15,051 sq.ft.? retail/office building. Location: Prime exposure along 107 Avenue with close proximity to the downtown core. Public Transit: Along new LRT line - 2 blocks from nearest stop. Additional Parking: A separately titled 7,500 sq.ft.? site paved parking lot offering 24 stalls is included in the sale.