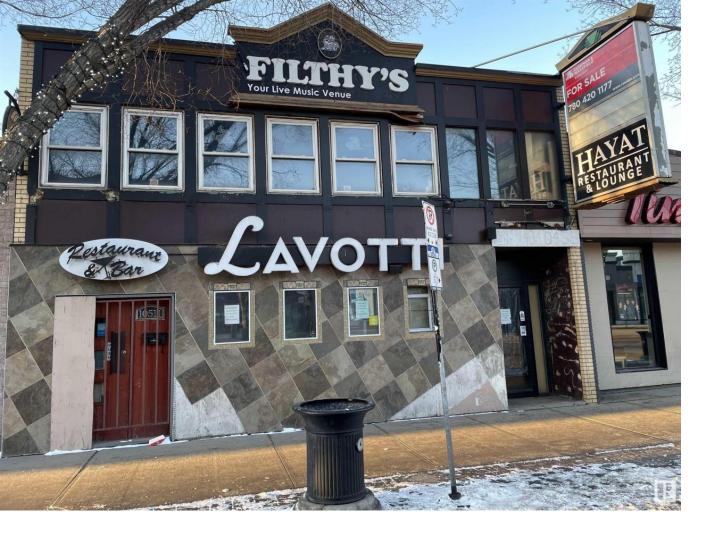

## 10511 82 Avenue Edmonton AB

\$2,880,000

PRIME LOCATION IN "OLD STRATHCONA". HISTORICALLY THIS HAS ALWAYS BEEN PRIME AREA BECAUSE IT IS ONLY BLOCKS TO THE U OF A, AND ACROSS THE RIVER FROM DOWNTOWN. THIS 6,300 SQ. FT. 2 STORY CONCRETE & STEEL BUILDING ON A 3,900 SQ. FT. LOT. (30 X 130 FT) SET UP FOR SEPARATE "BAR TYPE BUSINESS" ON TOP LEVEL AND MAIN FLOOR. EACH WITH THEIR OWN BATHROOM AREAS AND HEATING. TOP FLOOR WITH CAPACITY OF APPROXIMATELY 150 PEOPLE. THIS BUILDING HAS POTENTIAL INCOME OF APPROXIMATELY \$25,000 PER MONTH. THE POTENTIAL IS HERE FOR A GOOD RETURN. CURRENTLY VACANT.