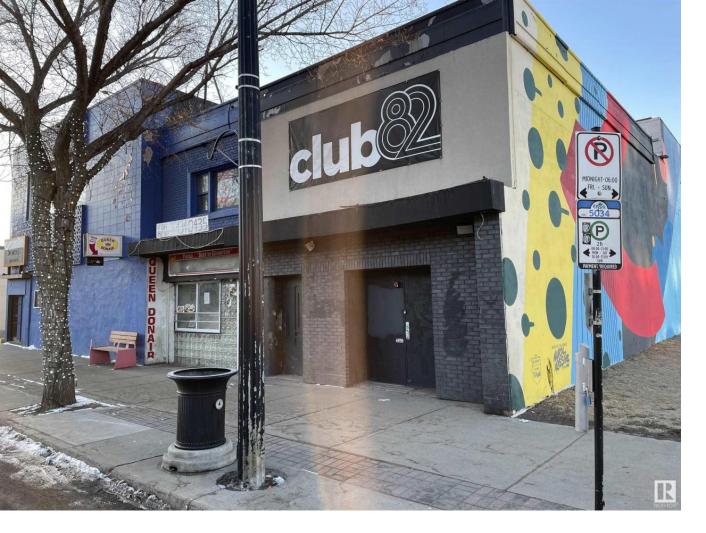

## 10545 & 10549 82 Avenue Edmonton AB \$5,880,000

WONDERFUL LOCATION IN "OLD STRATHCONA". THIS IS ONE OF EDMONTON'S BEST LOCATION BECAUSE IT IS ONLY BLOCKS TO THE U OF A, AND ACROSS THE RIVER FROM DOWNTOWN. THE ARE TWO TITLES TO THESE ADJOINING BUILDINGS THAT ARE LOCATED ON 8,600 SQ. FT. SITE. (LOT SIZE 66X130 FT) EACH FLOOR OF THE BUILDING IS 7,900 SQ. FT. AND WAS OCCUPIED BY A "BAR". THREE FURNACES. PRIOR TO COVID THIS BUILDING HAD OVER \$35,000 NET MONTHLY INCOME . GREAT POTENTIAL. CURRENTLY VACANT.