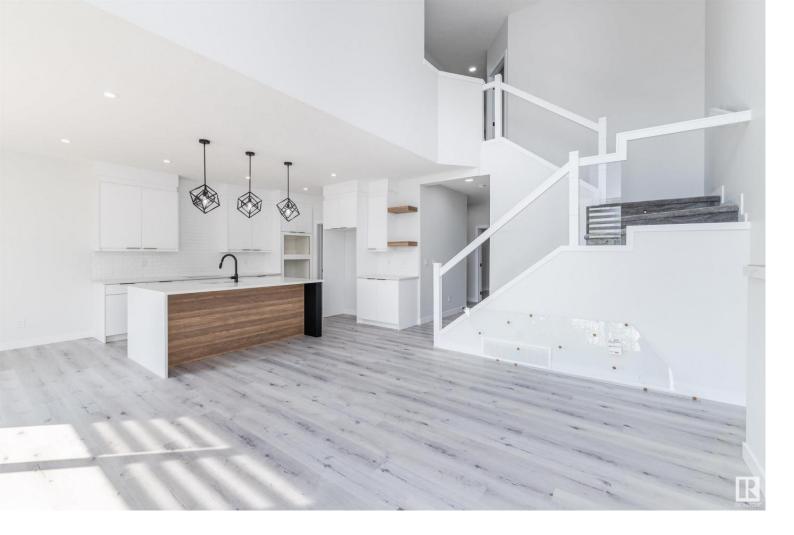

## 1058 Goldfinch Way Edmonton AB

\$599.000

Brand new green space backing home for sale in the beautiful community of Kinglet Gardens, Edmonton. Beautifully designed 1980 Sq Ft custom built by Art Homes, accommodates 3 bedrooms, 3 full bathrooms, den, kitchen, living room with open to below, dining, laundry upstairs, bonus room and side entrance to basement. Upgraded kitchen comes with beautiful quartz counter tops, upgraded cabinets, pot & pan drawers and pantry. Basement, Main and 2nd floor features 9 ft ceiling, living room with large window & a fireplace. Other upgrades include custom master shower, high efficiency furnace, upgraded roof & insulation, soft close throughout, upgraded railing, MDF shelving, upgraded lighting & plumbing fixtures, upgraded hardware throughout, gas lines to deck, kitchen & garage, basement rough ins, additional windows throughout. Upgraded exterior elevation comes with stone, premium vinyl siding and front concrete steps. Walking distance to pond, trail, and park.