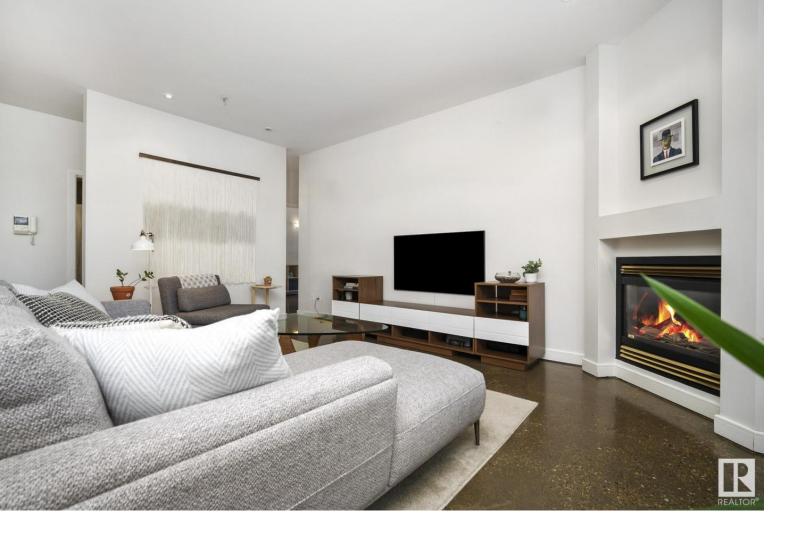

## 11415 100 Avenue 106 Edmonton AB \$286,500

This contemporary corner unit, which is PET-FRIENDLY, is a must-see! Located in one of the best areas downtown Edmonton has to offer, it features a spacious 740sqft double wraparound patio adorned with trees, and a gas hookup. The interior boasts upgraded high-end concrete flooring, a modern kitchen, and an open-concept living space with 9' ceilings, granite counters, stainless steel appliances, and white cabinets, creating an inviting atmosphere. The kitchen seamlessly connects to the living area, brightly lit by oversized windows and a corner gas fireplace. Further down the hall, you'll discover a large master bedroom with an upgraded ensuite, a second bedroom, a second full bathroom with a jacuzzi tub, and a laundry room equipped with custom cabinetry for additional storage. This residence offers secure and underground heated parking, along with an extra secure storage unit. Conveniently located just 1 block away from Jasper Ave and providing easy access to the Rivervalley paths. It is a MUST SEE!