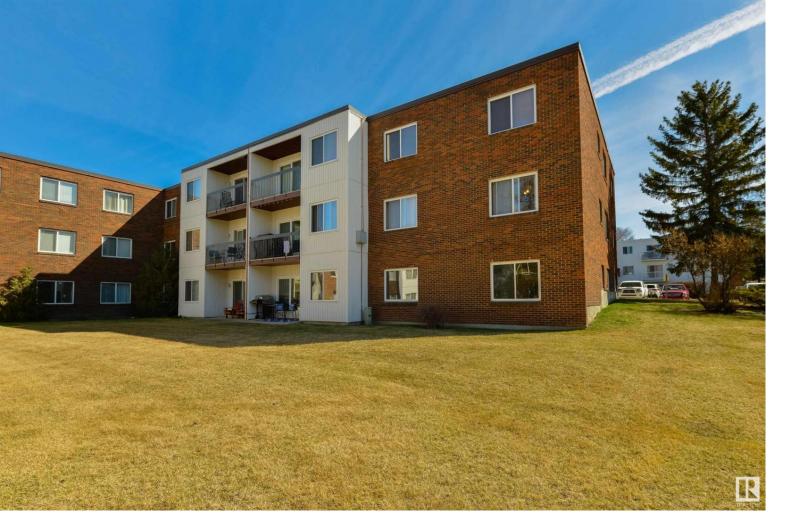

## 11415 41 Avenue 106 Edmonton AB \$139,900

GROUND FLOOR 897 sq.ft CORNER UNIT w/ 2 BEDS + 1 BATH featuring an OUTDOOR PATIO backing GREEN SPACE in ROYAL GARDENS. This unit boasts a cozy LIVING ROOM w/ WEST-FACING glass patio doors that let in PLENTY of NATURAL LIGHT, a GALLEY KITCHEN w/ WHITE APPLIANCES + DINING SPACE, a LARGE PRIMARY BEDROOM + SPACIOUS 2ND BEDROOM, & a 4PC BATH. Also featured is IN-SUITE LAUNDRY + PLENTY OF CLOSET SPACE & STORAGE + 1 OUTDOOR PARKING STALL w/ PLUG-IN. The building itself has an EXERCISE ROOM + SOCIAL ROOM + GUEST SUITE. IDEALLY LOCATED close to every amenity you can think of including, but not limited to: PUBLIC TRANSPORTATION, GROCERY STORES, PHARMACIES, BANKS, PARKS, SCHOOLS, CAFES, SHOPPING, & the LRT. 4 minutes to SOUTHGATE. 4 minutes to THE DERRICK GOLF & WINTER CLUB. 2 minutes to the CONFEDERATION LEISURE CENTRE. Walking distance to RICHARD SECORD SCHOOL + GREENFIELD + WESTBROOK + LOUIS ST. LAURENT + HARRY AINLAY HS. Listing Presented By: