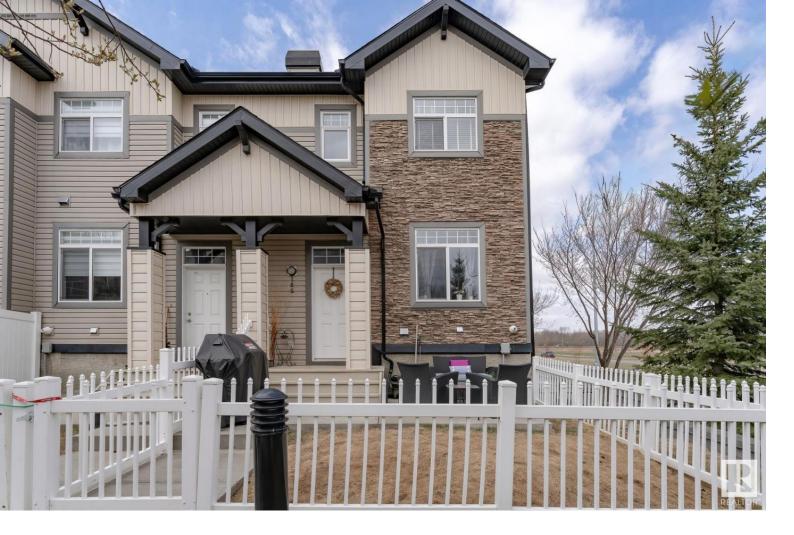

## 465 HEMINGWAY Road 106 Edmonton AB

\$299,900

Located in the Hamptons Mosaic Meadows this end unit offers light and bright rooms with windows on 3 sides. Rich dark cabinets contrast with the light colored walls to provide a modern elegance to this condo. Raised eating peninsula in kitchen. Incl.stove, fridge, microwave and dishwasher. Dining room is adjacent to kitchen and provides plenty of room for your dining table. The large living room accommodates for that big sectional and tv. Two upstairs master bedrooms each with its own en suite and walk in closets would be suitable for two people sharing or a couple with a lovely guest bedroom. Enjoy driving right into your unit with the attached garage with entrance from basement level. Oh, by the way the beautiful red washer and dyer are included. Just to give some prospective, you can see downtown from the master bedroom. Close to schools, shopping, Costco and West Edmonton Mall. Easily accessible to the Anthony Hendy and Whitemud Freeway. Great for an investment, or first time home buyer. Welcome home.