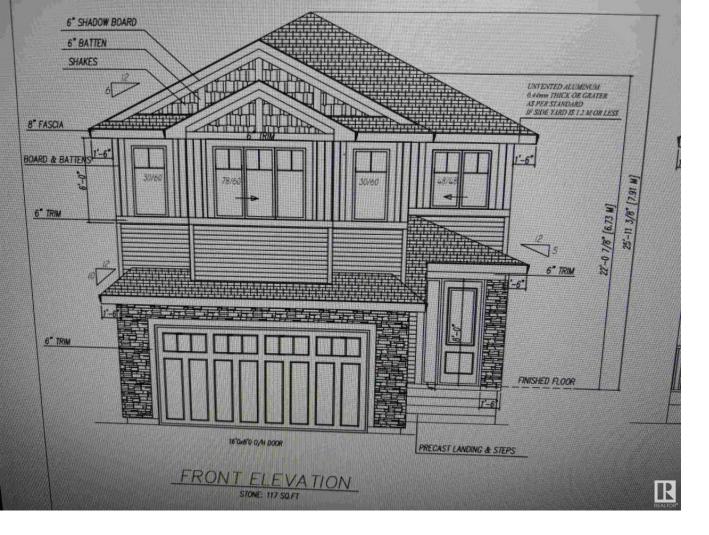

## 106 Edgefield Way St. Albert AB

\$699.999

Welcome to Erin Ridge North and your new custom built 5-bedroom 2-storey home. Featuring over 2300 sqft of living space. The home boasts a main floor den/bedroom c/w a 3-piece bathroom. The entire main floor is adorned with high end ceramic tiles while the upstairs has carpet. Walking in from the oversized attached double garage you are greeted by the custom mudroom c/w custom storage areas. The walk-thru pantry leads you to your custom kitchen with quartz counter tops, subway backsplash, functional island and full SS appliance package. Upstairs is where you find 4-bedrooms and a bonus room too. The primary features customized ceiling lighting, 5-piece spa inspired ensuite and a huge walk-in closet. There is a separate side entrance to your basement that awaits your finishing touches. The builder builds a deck c/w gas line for your summertime BBQ's. The garage heater is roughed in for you. Still time to choose your finishing touches. Make this one your forever home.