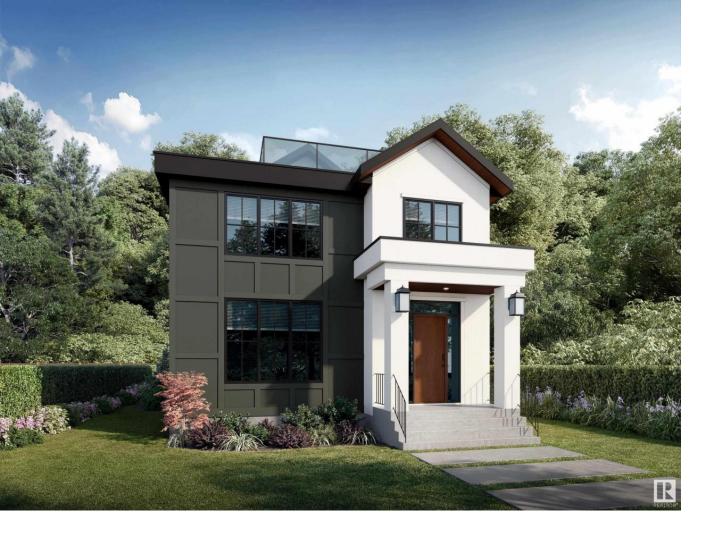

## 10603 60 Avenue Edmonton AB \$1,450,000

A curated Parisian inspired luxury INFILL built by Ace Lange in Pleasantview. Centrally located only 5 minutes to the University of Alberta, and a stones throw to Mount Pleasant School. Offering a TRIPLE GARAGE, ROOF TOP PATIO, 3RD LEVEL LOFT, and rare CULDESAC LOCATION! This floorpan has incredibly spacious rooms w/ organic, handmade, custom design elements. From incredible millwork, stained oak framed wainscotting, elegant curved fireplace, fluted glass, brass hardware, fresco limewash finish, curated light fixtures, scalloped edges, framed in feature wall, wallpaper, custom chevron tile, fir doors w/ crystal knobs... this property is a KNOCK OUT. The main floor boasts an open concept living, dining, & kitchen with main floor den. A rare formal pantry space and power room round out the main. The 2nd flr offers 3 huge bedrooms & 2 bathrooms + a 3rd story loft and rooftop patio overlooking the park. Includes fencing and deck. Basement development is INCLUDED!! High design, well built, great location...