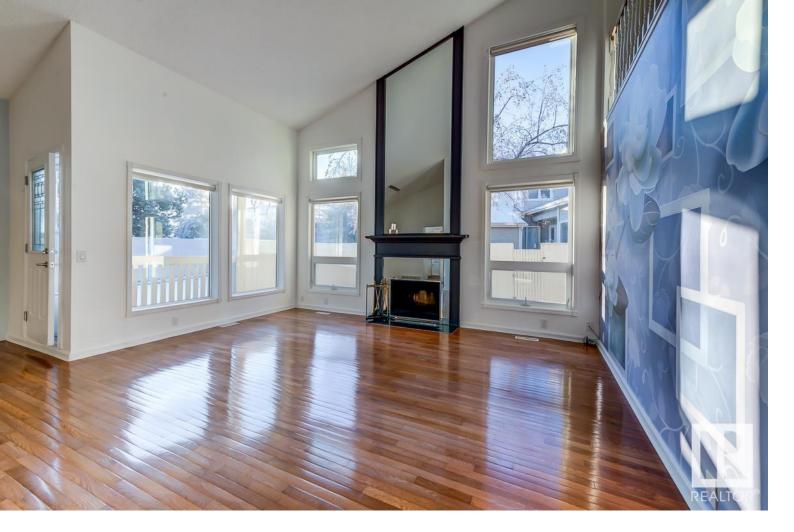

## 1061 109 Street Edmonton AB \$359,000

Step into luxury in this exquisite 2-storey half duplex located right across from the captivating Bearspaw Ravine. Step into the grand entrance and be captivated by the elegant finishes and modern updates. With almost 2200 square feet of above-grade living space this home features 2 bedrooms + den, 2.5 bathrooms, and an oversized main floor master. Indulge in the 6-piece spa-like ensuite or cozy up by the wood-burning fireplace, and never worry about finding parking with the attached double garage. This prime end unit also boasts an oversized loft bonus room. The private backyard oasis is complete with full south exposure, a new composite deck, and raised garden boxes. Steps to the Bearspaw Ravine, bring your furry friend to the offleash dog park, easily commute with the nearby LRT, or indulge in some retail therapy at the shopping amenities just blocks away. With quick access to the University of Alberta, the Henday, and the airport, everything you need is at your fingertips. Welcome Home.