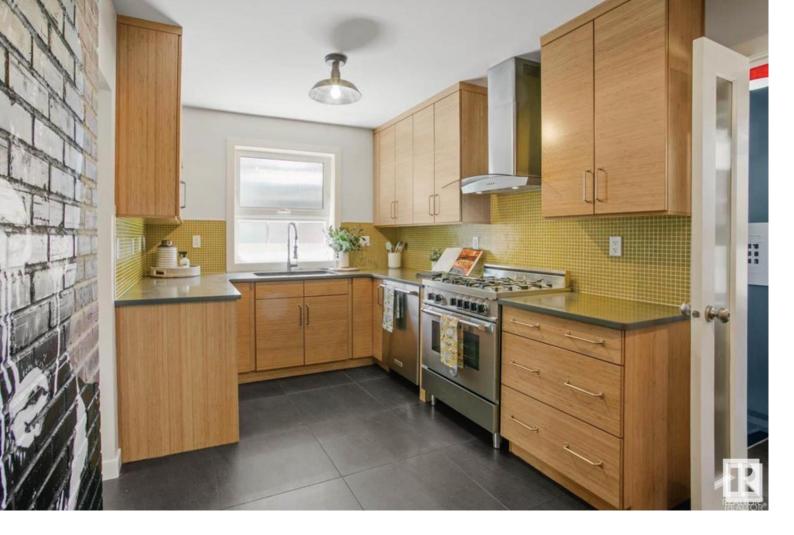

## 10616 135 Street Edmonton AB

\$789,900

MUST SEE HOME IN HEART OF GLENORA! Nestled in this scenic & tree lined community is this extensively renovated bungalow full of charisma & elevated, art-deco appeal. Showcasing 4 bedrooms, 2 full bathrooms & side entrance to finished basement with 2 bdrms, 4pc bath, impressive rec room with fantastic wet bar & builtins, laundry area & plenty of storage. Charming foyer welcomes you to front living area that highlights retro wood burning fireplace, hardwood floors & abundance of natural light. The kitchen has been fully updated, along with the large primary suite, second bedroom, and main floor bath with stunning shower! Enjoy your west facing private backyard, fully landscaped with water feature in both front and back! The unique garage must be seen to be appreciated! Double car and oversized side workspace with full attic! A short walk to schools, playgrounds, coffee shops & restaurants. Easy access to the river valley & transportation. Located in one of the most sought-out neighbourhoods. Welcome Home!