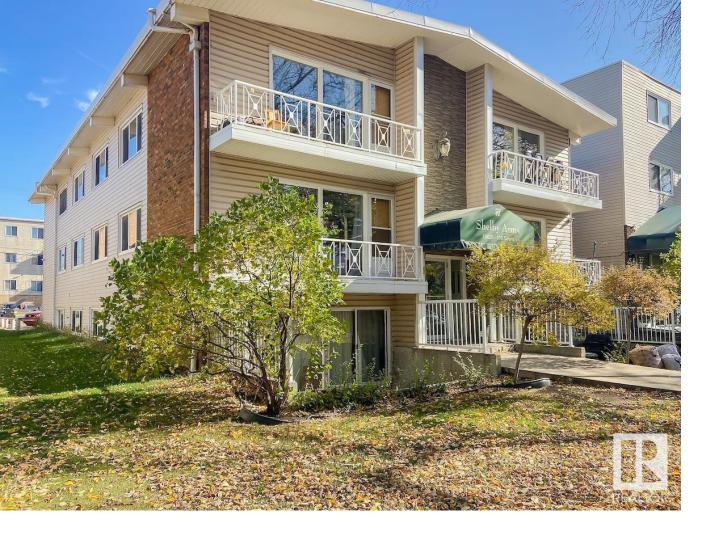

## 10629 110 Street Edmonton AB \$1,998,000

Shelby Arms is a boutique Multi-Family Walk-up Apartment with 12 total units, 11 x one-bedroom units & 1 x Studio suite. On a quiet street just north of the 'WOW' amenities of 104th Street with close proximity to Downtown, NAIT, the Arena and public transportation to the U of A & all areas of the City. All suites are cornerend units with luxury finishing at this affordable price with a good capitalization rate. UPGRADES: Most suites w/ gourmet kitchens with quartz countertops & seven appliances, not to mention spa-like bathrooms with Jacuzzi tubs. All suites have maintenance-free flooring, mostly solid hardwood & porcelain tile. Many more were put into most suites, such as frosted glass doors, new windows, newer siding, newer roof, newer electrical throughout, updated fire alarm, new parking lot, boiler in 2014 & most mechanical. Low maintenance landscaping, new balconies or patios on all suites but two. Some suites come furnished. The Residential building is being sold under a single land title. Listing Presented By: