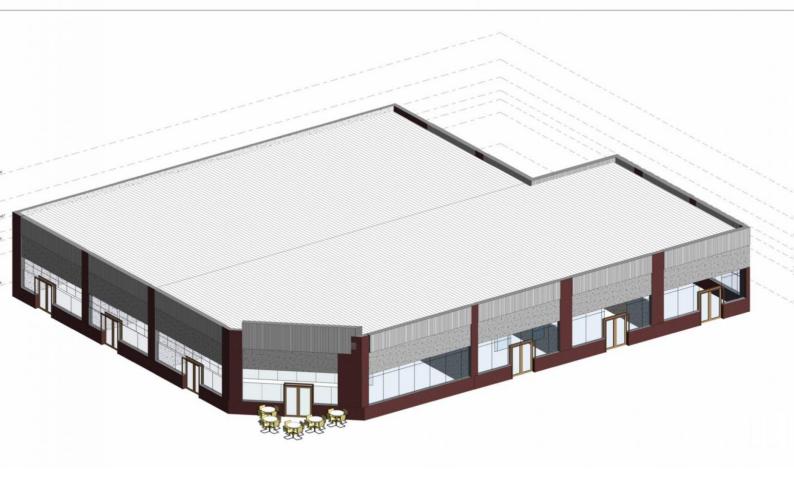

## 38 ATHABASCA Avenue 107 Devon AB

\$(

EMPORIA Cru units are available for pre lease with C1 General zoning. Ideal for attracting top tenants with diverse usage options including doctor/dental offices, pharmacy, fast-food service, cannabis store, liquor store, beauty salon, and more. Corner location on Athabasca Ave & Erie Street offers excellent visibility. Featuring 9 storefront bays with abundant windows, a common area pylon sign, and ample street parking. Perfect location to start your business in a high-traffic area.