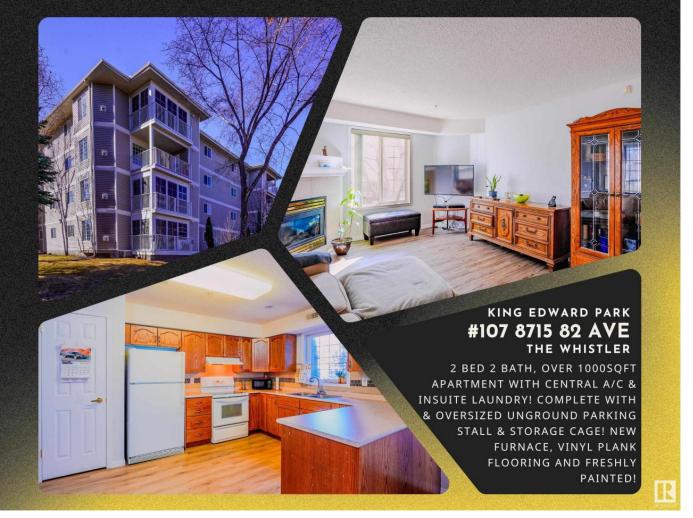

## 8715 82 Avenue 107 Edmonton AB \$175,000

2 BED 2 BATH, OVER 1000SQFT APARTMENT WITH CENTRAL A/C & INSUITE LAUNDRY! COMPLETE WITH AN OVERSIZED UNGROUND PARKING STALL & STORAGE CAGE! NEW FURNACE, VINYL PLANK FLOORING AND FRESHLY PAINTED! The Whistler features a common patio, social room & library, both equipped with kitchenettes. Located two blocks from Bonnie Doon Shopping Centre, only a 10min walk to the Bonnie Doon LRT (valley line) stop, and 17min walk to the Bonnie Doon Leisure Centre and a short jaunt to the Mill Creek Ravine Trails. Recent building updates include balcony resurfacing (3 years ago) & roof (5 years ago). Enjoy the serene environment of this adult-only (40+) pet-friendly building. Ready to move in or make personal design touches! Take a look today; this may be the perfect home for you!