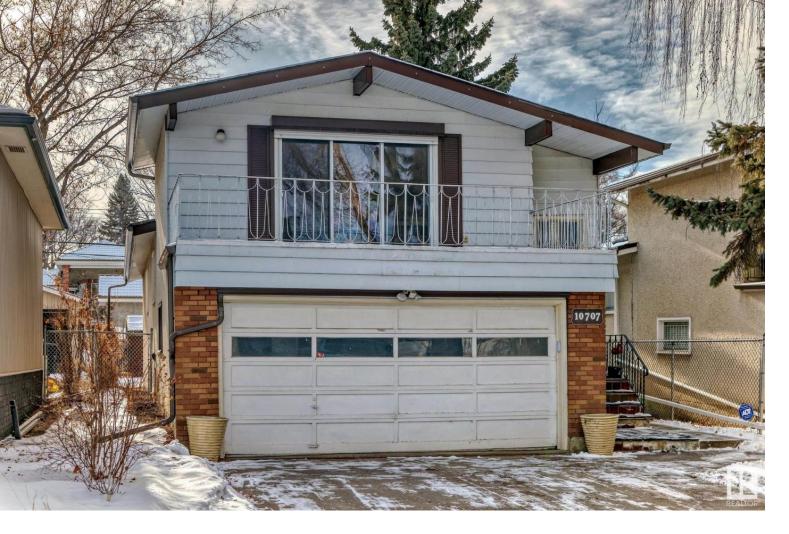

## 10707 65 Avenue Edmonton AB \$495,000

Here it is...! Located in the ultra convenient location of Allendale! This home features: DOUBLE attached garage, 2 kitchens, 2 washer's & dryer's, & a LOFT! From the moment you enter, you're greeted by high ceilings, and stairs that lead up to the 250 sqft, open beam loft, w/ access to the patio above the garage! The main floor features: an open style kitchen, eating area, 3 bedrooms, a full bath, and even a 2pc ensuite! The kitchen features: newly RENOVATED countertops & cabinets, newer appliances, a center island, a pantry and access to the stacked washer/dryer. The 3 bedrooms are down the hall, the master bedroom features: sliding glass mirror doors and a 2pc ensuite. The lower level features 2 bedrooms, that are separated by a living room; a full kitchen, washer/dryer and storage space! Recent improvements: furnace replaced in 2021, shingles & eaves (with leaf guards) replaced in 2023, and a new garage opener 2022. Prime south central location, move in ready, you're really going to love this one!