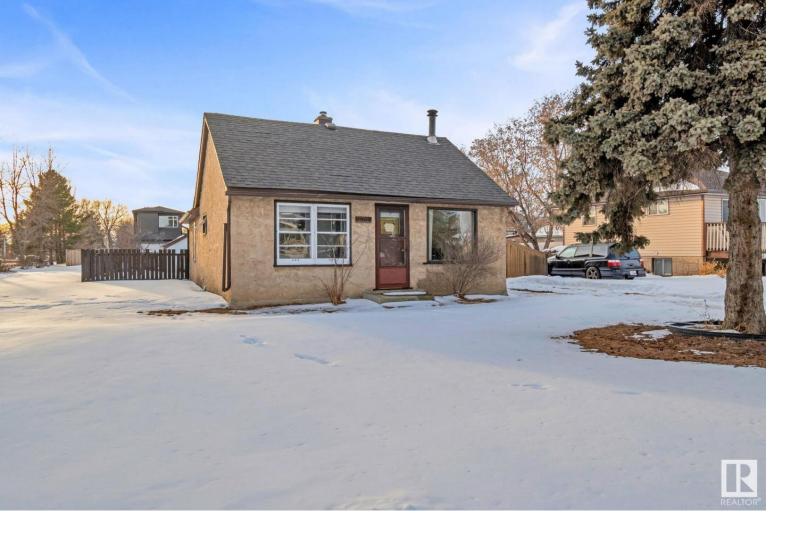

## 10708 153 Street Edmonton AB

\$250,000

Prime Development Opportunity on a Spacious Corner Lot Discover the potential of this expansive 687.35 m? corner lot, perfectly positioned next to an unoccupied city lot, offering a unique development opportunity in a sought-after neighborhood. The property features a cozy home with a newly installed shingles. Generous Lot Size: With a total area of 687.35 m?, this corner lot provides ample space for creative development projects or expansion. Strategic Location: Situated adjacent to an empty city lot, the property promises privacy and flexibility in design. Convenient Transit Access: Located just off 107 Ave, enjoy easy and quick access to public transportation, connecting you to the heart of the city. Whether you're looking to build your dream home or seeking an investment with significant growth potential, this property is an ideal canvas for your vision.