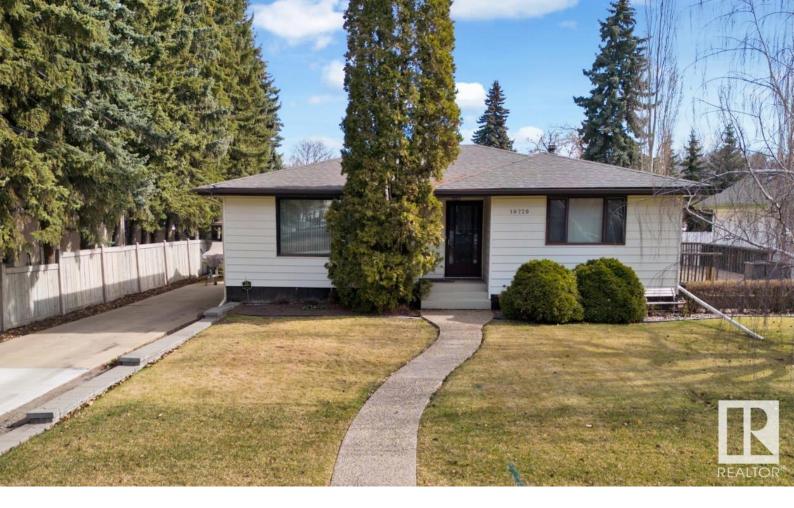

## 10720 57 Avenue Edmonton AB

Looking to build your dream home here in Edmonton? Located on a quiet tree lined street, in the coveted community of Pleasantview, this bungalow sits on a huge 75 x 145 ft lot. Giving you endless redevelopment options. It is within minutes of some of the best schools in Edmonton, The University of Alberta, Southgate Mall & a quick 15 minute drive to downtown and everything it has to offer. Angus Murray park is just down the road w/ a skating rink, tennis & basketball courts, community park, hall, playground & MORE! Take a drive around this community and you'll see why it is one of the most highly sought areas in Edmonton for infill development! The bungalow itself has been remarkably well maintained over the years. Some features of it include a working sauna, gas fireplace, newer furnace & shingles, central vac, oversized heated garage & MUCH MORE!