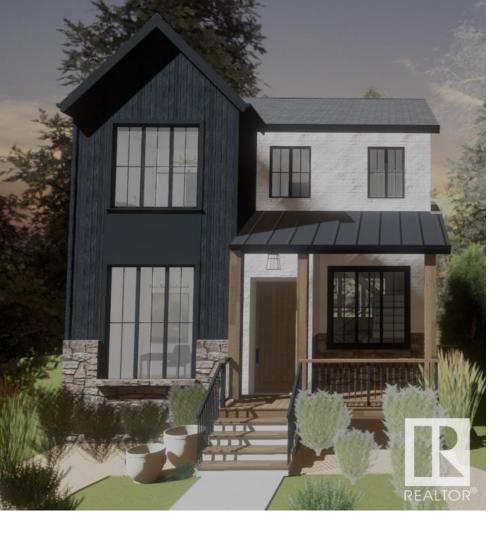

## 10721 73 Avenue Edmonton AB

\$1,179,800

This Stunning Infill with Income Suite from Rosecroft Homes is coming soon to Queen Alexandra! Situated on a quiet street directly across from a playground, with a south facing backyard, this spot can't be beat. Offering over 2900 sq ft of functional living space, 10' ceilings, ample windows allowing for maximum natural light and high end finishing throughout this home has it all. The main floor boasts a large kitchen and living area, along with a powder room, mud room and den. Upstairs you will find the laundry room, and 3 bedrooms including the master suite which has a 5-piece ensuite with a soaker tub. Cherry on top is the External Entrance to a fully finished basement suite with two bedrooms, living room, full kitchen, a 4pc bathroom, laundry room and storage room. Don't miss out on the chance to call this gem home!