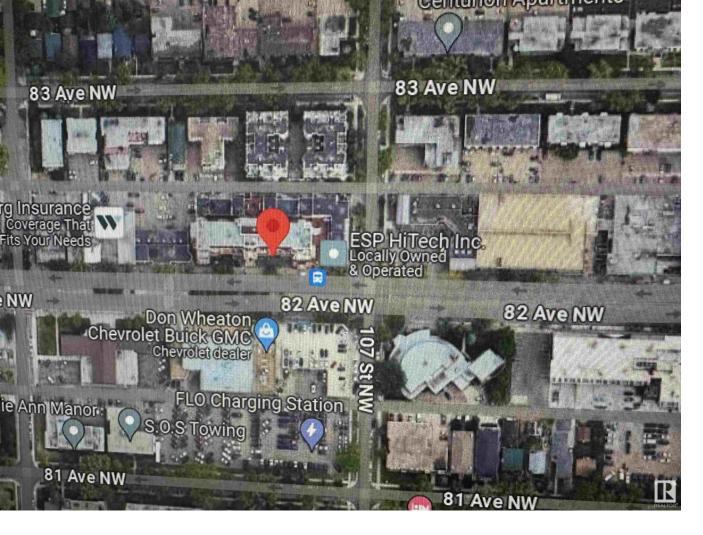

## 10724 82 Avenue Edmonton AB

\$(

Whyte Avenue and 107 Street, Improved commercial unit available for lease immediately. The Unit has great exposure to Whyte Avenue and has around 400 square Feet Patio Provision in front. Very reasonable asking base rent. This 1375 square feet, more or less, space can accommodate variety of retail uses including- Health Professionals, Personal Service Shops, Coffee and Beverage Shops, Massage, Spa, Financial and Business Services and, Boutique Shop etc.. The location see high foot traffic.