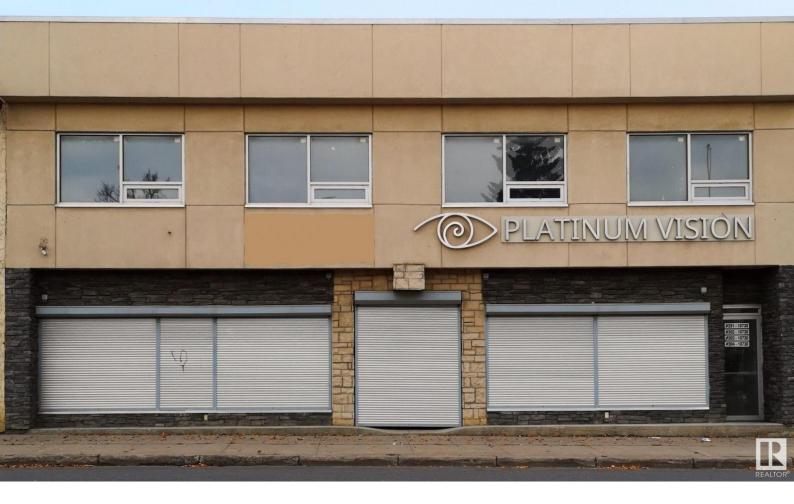

## 10730 101 Street Edmonton AB

\$2,195,000

Excellence downtown location on 101 Street Zoning CB2, New building 5,000 SF 1) Main Floor \$17 PSF/Ann. build out with quality improvements, ideal for Professional and Medical Center i.e. Optometrist / Eye Care Clinic, Health Clinic and Pharmacy, and Dental Clinic. 2) 2nd Floor, 4 available office spaces with each 1,200SF \$13 PSF/Ann. Typical uses include lawyers, accountants, engineers, architects, insurance, loan offices, massage studio. All units are provided with separate utility meters, and low opp. cost of \$6 PSF/Ann for main floor and \$3 PSF/Ann for 2nd floor. Close to EPCOR Tower, ICE District, Royal Alberta Museum, Royal Alex Hospital, Kingsway Garden Mall, The Brick Warehouse and many more.