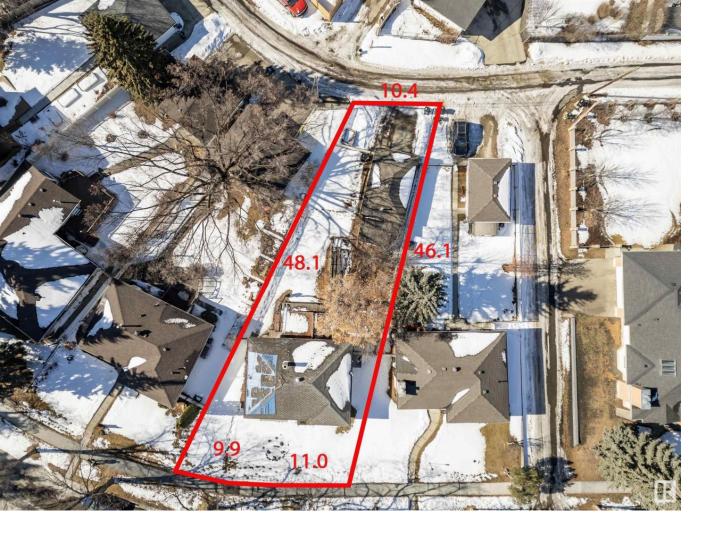

## 10732 133 Street Edmonton AB

\$249,800

Incredible Pie shaped LOT available in a PRIME North Glenora location! This over 7600 Sq ft LOT is perfect for you to build your dream home and not be limited by the decreased width of a skinny or small subdivided lot! Mature trees, fantastic neighbours, and TONS of land space for you to get creative with your home and garage designs! Builders and Developers will know how rare an opportunity this is!