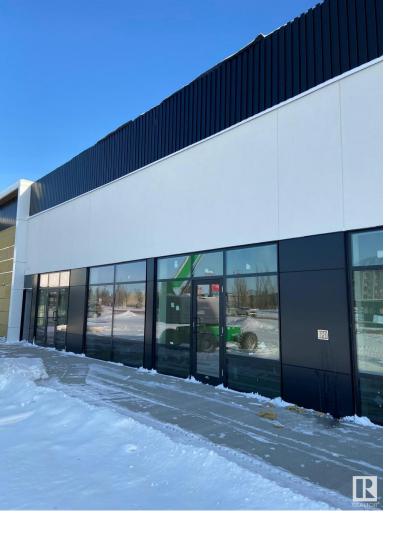

## 1075 PARSONS Road Edmonton AB \$798,720

Prime retail/office re-development. Brand new commercial condo unit located in the new Parsons Park development, along Parsons Rd, previous RONA location. This 1664 square foot space features full size windows in front entry, new utility services, ample parking. Optional pylon signage available. Substantial future commercial development potential. Immediate occupancy.