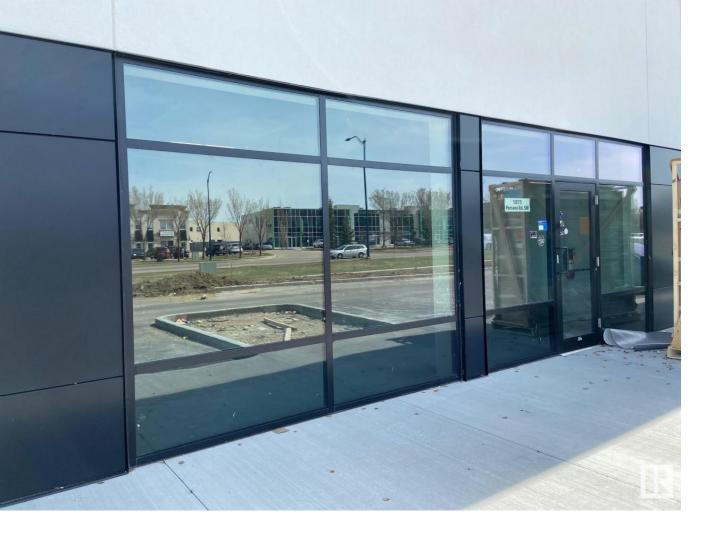

## 1075 Parsons Road Edmonton AB

\$0

Prime retail/office re-development. Brand new retail condo unit located along Parsons Rd, previous RONA location. This 1664 square foot space features full size windows in front entry, new utility services, ample parking. Optional pylon signage available. Substantial future commercial development potential. Immediate occupancy.