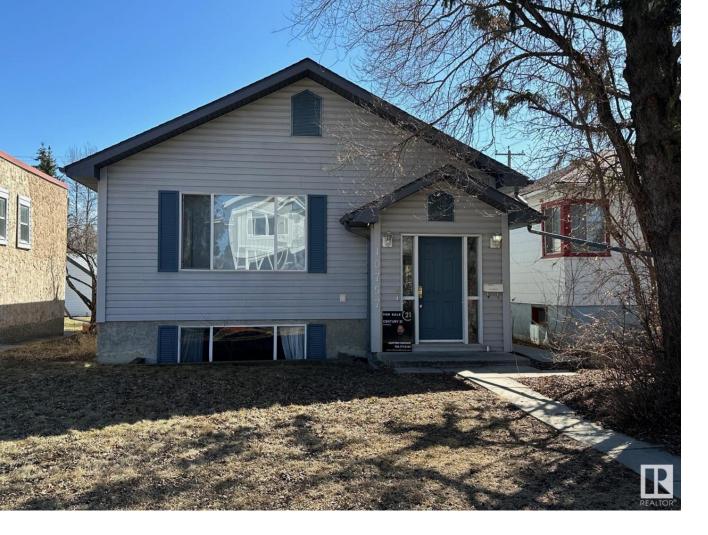

## 10757 74 Avenue Edmonton AB

\$554,900

LOCATION, LOCATION, LOCATION!!! QUEEN ALEXANDRA CHARMER !!! LEGAL SECOND SUITE!!! INVESTMENT OPPORTUNITY!!! MORTGAGE HELPER!!! GREAT PARKING!!! Backing directly on to Queen Alexandra Park's beautiful green space. Close to the University with GREAT access to public transportation & major roadways. Built by "Carriage Custom Homes" (1998 construction) This 1,113 Sq ft raised bungalow has over 2,200 sq ft of developed space on 2 levels, designed with a common front mudroom entrance where you go up to the main floor home or down to the common Laundry / Utility room & Secondary Suite. The main floor offers 3 bedrooms, 4 pc bath, kitchen and living room. The LEGAL basement suite offers 2 bedrooms, 4pc bath, kitchen & living room. Separate furnaces & hot water tanks for both levels with soundproofing between the floors for maximum comfort & privacy. Single car garage, large fenced yard, apple trees, back alley, Excellent Tenants that want to stay if possible. Live Up & Rent Down! Excellent Rental income!