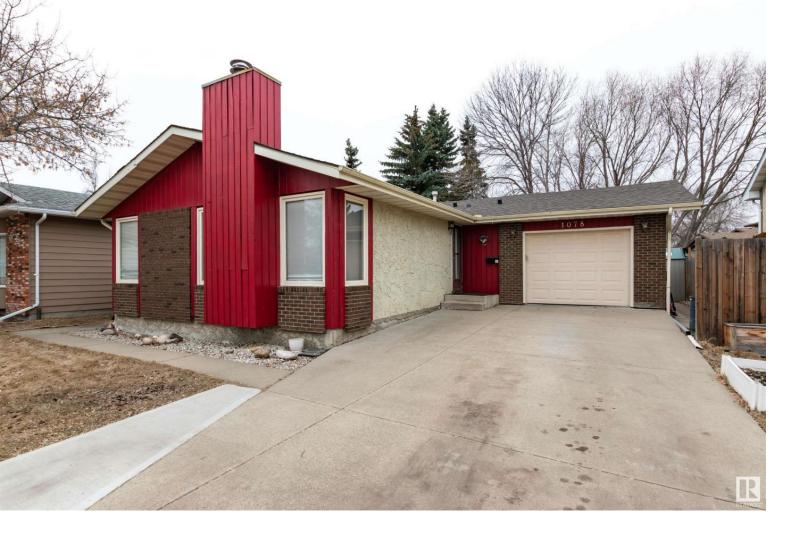

## 1078 HAYTHORNE Road Sherwood Park AB

\$399,900

Welcome to this lovely Sherwood Park bungalow in Woodbridge Farms! Great value and location, within walking distance to school, parks and playgrounds. 1155 square feet plus a FULLY FINISHED basement. Featuring an open and spacious living room with dining area, vaulted ceilings and hardwood floors. UPGRADED eat-in kitchen with all appliances. There are 3 bedrooms on the main plus a 4 piece bathroom. The Primary Bedroom has its own 2 piece ensuite. Basement offers a large family room with fitness/flex area as well. There are 2 additional bedrooms, laundry, storage space and a 3 piece bathroom. Single attached garage. BIG BACKYARD! NEWER SHINGLES, NEWER HWT and Central Air-Conditioning too! This lovely home is close to shopping, golf, restaurants and other great amenities. See it today! Visit REALTOR(R) website for more information.