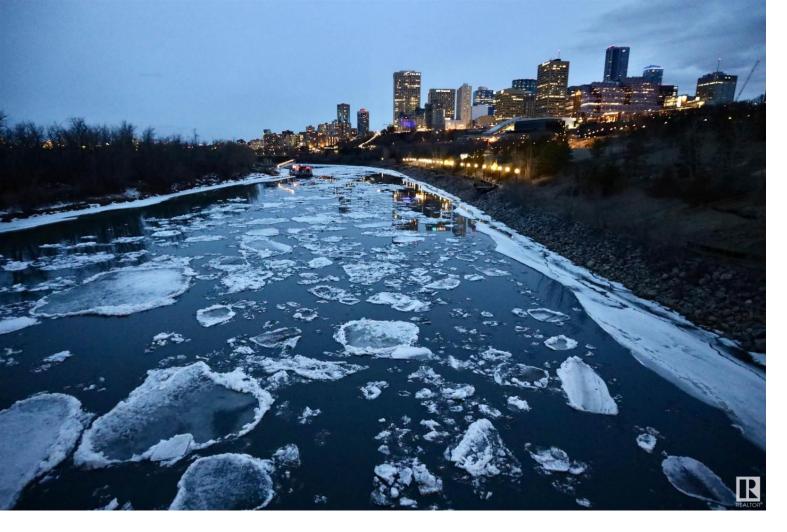

## 9503 101 Avenue 108 Edmonton AB \$245,000

WOW...CHECK OUT THE VIEW! From inside & out, you enter this extremely spacious home, you'll notice this offers extreme PRIVACY, yet has LARGER WINDOWS encompassing the full-on RIVER VALLEY - TRAIL-LIKE VIEW. Brightness throughout the day, views from your wrap-around patio will take you throughout the landscape. AIR-CONDITIONED UNIT! Summertime: open the patio doors - Great for open level guest entertaining, but designed to give you a cozy OPULENT HOME! 2 Bdrms w/ the master having a walk-in closet & FULL ENSUITE w/ separate tub & shower, you get everything, at a fraction of the cost of other central condos. Let's not forget DOUBLE/TANDEM UNDERGROUND PARKING w/ STORAGE CAGE, & fantastic walk score to PARKS, GOLF, DOWNTOWN CORE, RIVER VALLEY, NIGHTLIFE, AMENITIES, you name it. Take a stroll/bike ride across Tawatina Bridge, or use the close access LRT line to connect you wherever you need to go, incl the University Area. Endless EXPLORING w/ this central LOCATION. Don't kick yourself for missing the BOAT!