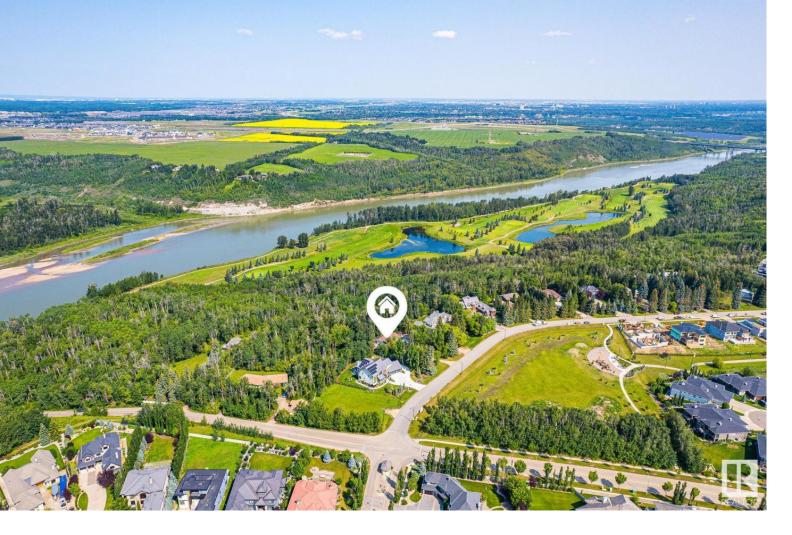

## 108 WINDERMERE Drive Edmonton AB

\$1,866,000

Prestigious country-living right in the city with the opportunity to build your dream home without any compromises. WALKOUT BASEMENT home, a private and secluded PANORAMIC VIEW of the river, river valley and River Ridge golf course, high atop the banks of the North Saskatchewan River. 4,837.10 m2 / 1.2 acres beautiful park like acreage. 4 Bedrooms, 3 Baths. Master with Ensuite and oversized private outdoor deck with the most EXQUISITE VIEW! Main Floor includes large GREAT ROOM, DINING ROOM, KITCHEN and over 1,000 sq.ft deck. Lower WALKOUT level includes large family ROOM and GAMES ROOM, SUITE including 4th BEDROOM, Triple car garage! No walking trail at the back for extra privacy. One of the best lots in the city. A must see.