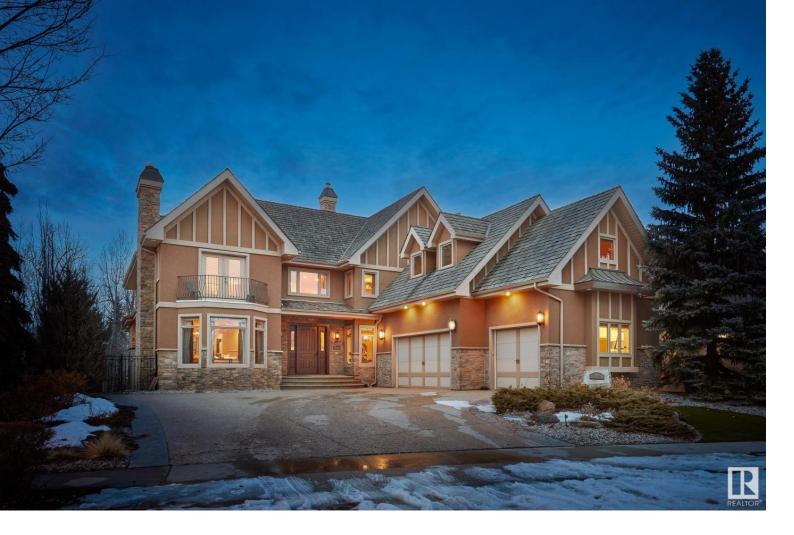

## 1080 WANYANDI Way Edmonton AB

\$1,999,900

For those who seek the exceptional. Elegantly woven between the historic Edmonton Country Club and lush ravines of Wolf Willow Ridge. Beautiful craftsmanship is presented throughout this home. Traditional design elements combined with luxurious millwork. The chef's space is the centrepiece of the home, complemented by a full butler pantry. A place for family & guests to gather while taking in beautiful ravine views from every window. The upper level is home to a stunning owners area with spa inspired retreat, towering vaulted ceilings, and Juliette balcony looking out to the golf course. This level also features 2 additional bedrooms, each with their own ensuite's + an oversized loft area with ensuite that doubles as a 4th bedroom. The lower level is an extension of the home. Equipped with a theatre room, custom wine cellar, and expansive living area that walks out to a backyard oasis! A true entertainer's dream for gatherings. All of this is steps from river valley trails.