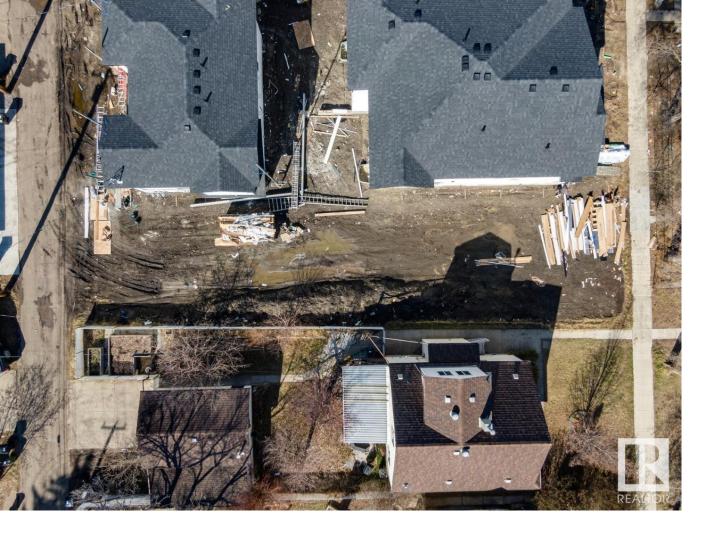

## 10815 65 Avenue Edmonton AB

\$349,900

Discover the canvas for your dream home in the heart of Allendale! This prime, vacant lot offers a rare opportunity to craft your vision amidst a thriving, established community. This blank slate invites architectural innovation and personalization, boasting proximity to schools, parks, and local amenities. Nestled in a sought-after neighborhood, embrace the tranquility of suburban living while relishing the convenience of urban access. Seize the chance to shape your ideal lifestyle in this coveted locale, where every architectural aspiration can become a reality. Fully serviced: NEW 25mm Water Service, and a NEW 150mm Sanitary Service. There is a power pole directly behind the lot across the alley so no worries about needing to add a power pole or additional cost for a new overhead power service. The RDP is attached. This is from before the new bylaw came into effect, so it is showing requirements that are now more relaxed (IE. front set back).