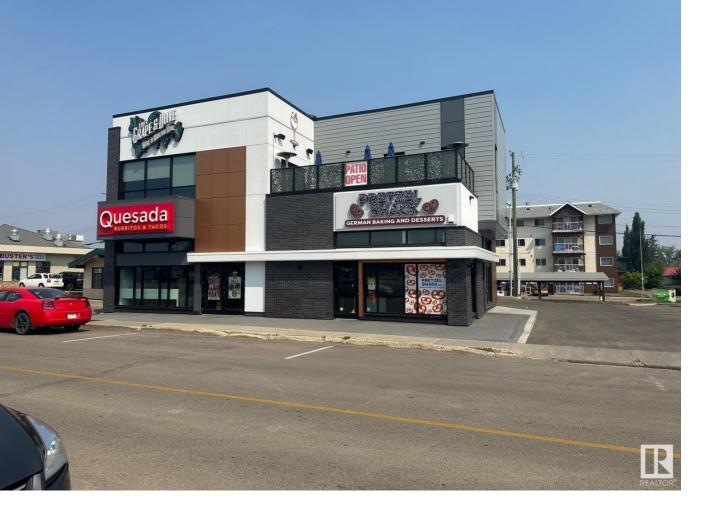

## 115 First Avenue 109 Spruce Grove AB

NEW ENERGY EFFICIENT BUILDING! Lease 1,324+/- square feet of main floor space in one of Spruce Grove's newest buildings. Ready to be built out, this unit can be designed to meet your needs! This building has optimum exposure along Highway 16A which sees an estimated 26,840 vehicles/day. Onsite parking with additional street parking available. Additional secure heated storage available for lease in basement with elevator access. Prime location for pedestrians from McLeod Avenue as well as surrounding residential neighbourhoods and commercial areas. Shared washroom available. The Landlord will consider tenant improvements. Permitted uses include personal services, professional/office service, retail sales. Zoned C1 - City Centre Commercial.