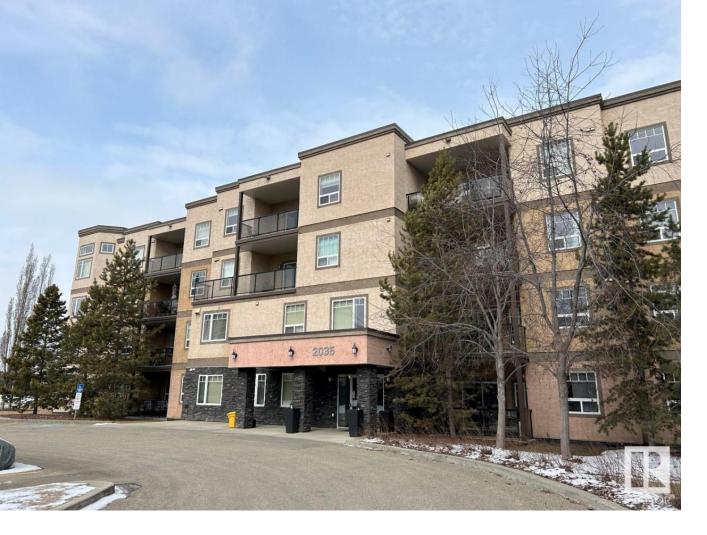

## 2035 GRANTHAM Court 109 Edmonton AB

\$184,500

Located in the California Parkland ,which is a fine well looked after executive building .Near parks and lakes in a great area .Amenities in a great ,gym area, quest suite and common car wash and a social room .The unit itself is in neutral colors ready for your personal touch and add to that a cozy corner fireplace. A well laid out kitchen with plenty of cabinets and counter space .The eating area is also good sized and flows from the kitchen to living room and has a good view of large patio area. Sold as is where is .