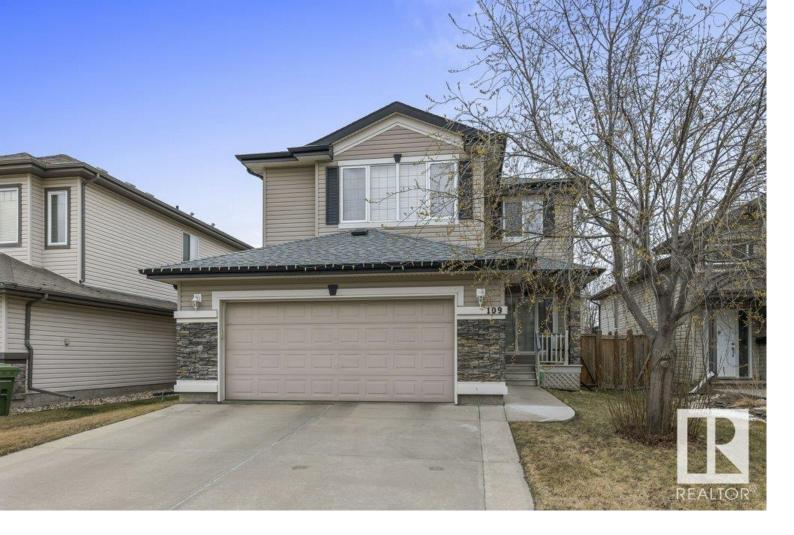

## 109 EASTCOTT Drive St. Albert AB

\$529,900

Located in the heart of Erin Ridge, this immaculate 2202 sq.ft. 2 storey with the rare 4 BEDROOMS UP + BONUS ROOM layout is sure to have you smiling! Enjoy abundant natural daylight from the large bright windows, gleaming hardwood flooring throughout the main, gas fireplace & the finest craftsmanship throughout! The highly functional kitchen offers loads of cabinetry space, newer stainless appliances, corner pantry & views of the backyard oasis! 2 pc bath, office/dining & convenient laundry complete the main level! Upstairs, the primary bedroom features a gorgeous 4 pce ensuite including a jetted tub & large walk-in closet, 3 more spacious bedrooms, full bath & bonus room with a cozy gas fireplace completing the upper level. The unspoiled basement awaits your personal design! With central air conditioning and a great location including walking distance to schools, shopping & close to the trail system, what more could you ask for. But hurry, this one won't last long!