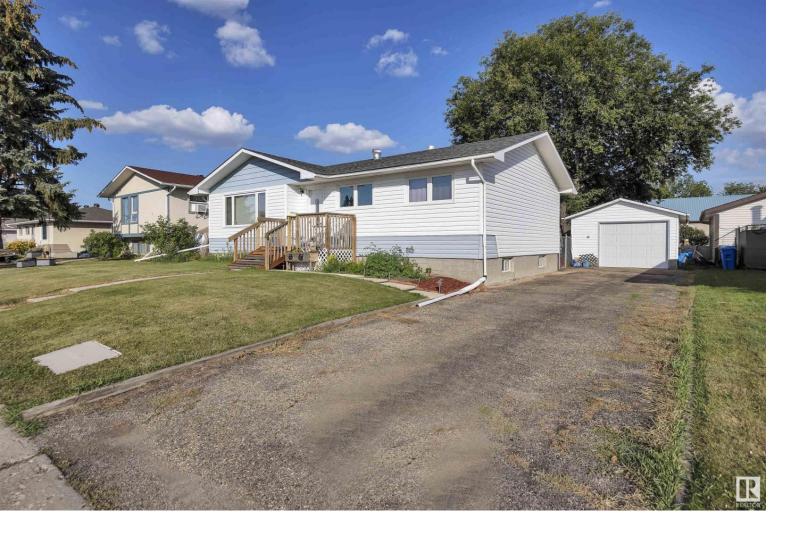

## 109 Maple Crescent Wetaskiwin AB \$280,000

Perfect Family Bungalow sitting on a quiet Crescent with a very large yard! The home features 3 bedrooms on the main level with a large living room, dining room, kitchen and main 4pc bathroom. Downstairs is a 2pc bathroom, laundry, rec space, 2 more bedroom and office space which could easily transitioned into a 6th bedroom. There has been many upgrades over the last few years including Shingles, All Windows, Hot Water Tank, Furnace, Doors, Floors and Deck. The spacious yard is perfect for the family with access to the Single Detached Garage with a long driveway to hold your RV or Trailer and back Alley. This home is a perfect location with quick access to highway 2A and with in walking distance to many parks and a school!