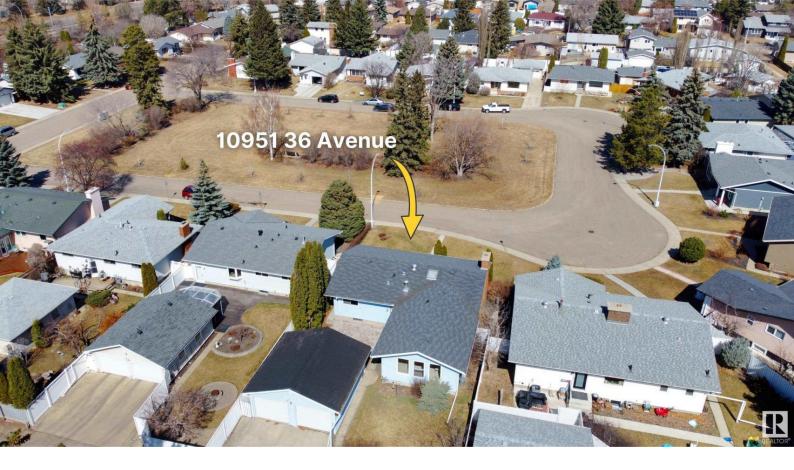

## 10951 36 Avenue Edmonton AB \$445,000

Drime COLITH WEST location

Prime SOUTH WEST location - Facing Island PARK. This 1600 sq ft Duggan bugalow is clean as a whistle and ready for a new owner. Main floor layout consists of 3 bedrooms, 2 bathrooms (includes ensuite), spacious kitchen with prep station, dining room, living room and family room. The basement has a generous recreation room, possibility of 2 more bedrooms, workshop, utility / laundry area and storage room. Sunny south yard is fully fenced has an oversized double garage " updated overhead doors " and ample parking out back. Close to schools of every level, public transport, Southgate mall and all amenities. QUICK possession available.