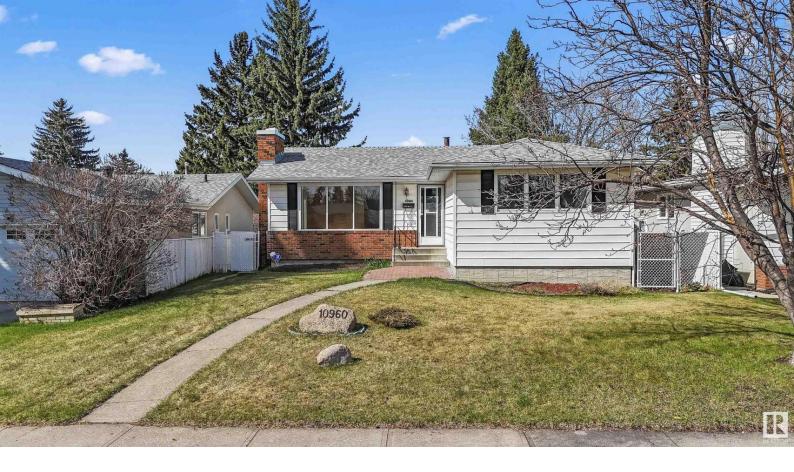

## 10960 36 Avenue Edmonton AB

\$449,900

Discover this delightful 1,154 sq ft family home located in a serene horseshoe crescent opposite a lovely park. This smoke-free residence boasts a bright, south-facing view, three bedrooms, and a fully finished basement complete with a wood-burning fireplace, an extra bedroom, and a full bath. The property features an oversized double garage wired for 220 power and a large backyard with RV parking. The roof shingles were updated in 2015, and the hot water tank was replaced in 2021. An engineering assessment also confirms that the walls between the kitchen and the living/dining areas are not load-bearing, offering potential for an open-plan renovation. Conveniently positioned near LRT stations, Southgate Centre, and major roads like Anthony Henday Drive and the Whitemud, essentials and commuting are made easy. Nearby schools enhance its family appeal. Perfect for both relaxation and entertainment, this home blends comfort with accessibility, making it an ideal choice for your growing family.