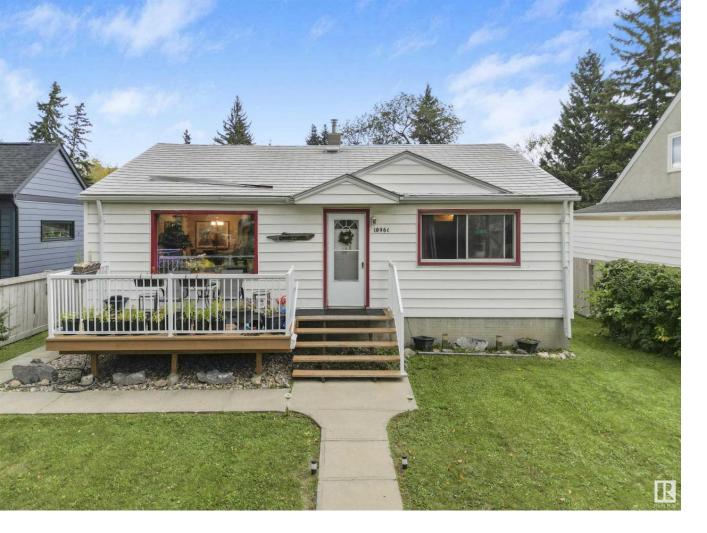

## 10961 136 Street Edmonton AB

\$390.000

LOCATION LOCATION IN NORTH GLENORA!! Investors & Developers looking for a great holding property? This 1,000 Sq. Ft. bungalow features 2 Bdrms & 1 bath on the main + 1 Bdrm and 1 Bath in and 2ND KITCHEN in the fully finished basement + SEPARATE SIDE ENTRANCE for added privacy. Put a little sweat equity into this home and turn it into a real \*charmer\*, or explore the future infill opportunities with this amazing lot - 50 x 125 (6,350 Sq. Ft.!), facing a beautiful island green space and not backing any major busy roads. Main floor has laminate floors and formal dining space. Basement has common laundry & storage. Newer large front porch. Large yard has concrete patio space for entertaining and an OVERSIZED DOUBLE DETD GARAGE for the vehicles. NEW SHINGLES (house only) October 2023. Close proximity to several parks and schools and easy access to Downtown or the River Valley Trail System and Victoria Golf Course.