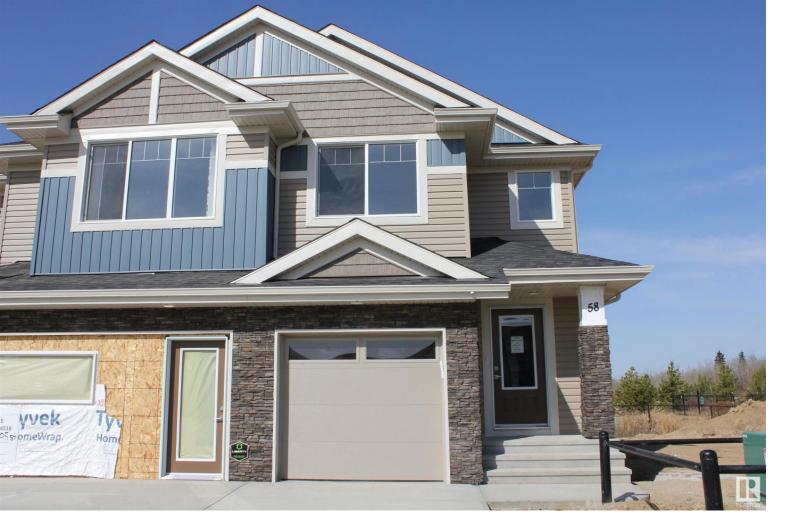

## 13139 205 Street 11 Edmonton AB

Welcome to Skylark 87 located just minutes south of St. Albert. Trumpeter on Big Lake is taking flight with over 300 acres of rolling hills, mature woodlands and natural wetlands. Trumpeter is home to a wide variety of wildlife, over 220 bird species, and now you can make this exceptional location your home too. This exceptional 2 storey townhome features quality finishing throughout including quartz counter tops, vinyl plank flooring, ceramic tile backsplash, ceramic tile floors, stainless appliances, and so much more. The open concept main floor has a cozy kitchen with peninsula island overlooking the dining room, and stylish living room. The upper floor features a generous master w/walk in closet and 4 piece ensuite, 2 additional bedrooms, & the laundry room. Enjoy summer days on your rear deck while viewing the lake. All of this value just minutes from the Anthony Henday. At this price, what are you waiting for? Come take a peak.