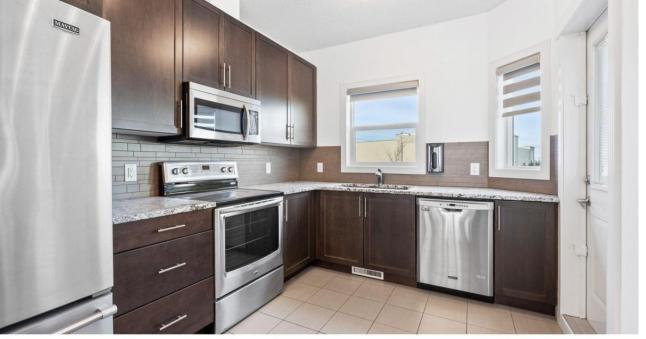

## 150 EVERITT Drive 11 St. Albert AB

\$359.900

If you have been looking for a great value for a property in Erin Ridge, this is it! Welcome to this 1402sqft, 3 bedroom, 2.5bath, 3-story townhome with double garage that is walkable to the vast St. Albert trail system as well as steps to your local grocery store or grabbing a coffee at Starbucks! You'll notice the bright freshly painted walls & the large windows that allow all the natural light to pour in. Prepare meals in the open kitchen with granite countertops & plenty of cabinetry to store all your extras. Relax on either of your TWO decks after a long days work. The top floor boasts 2 large primary suites & 2 private 4pc ensuites for each! The main level has a 3rd bedroom, or office. Park in your insulated double garage, to keep those cold winter nights from ruining your morning commute. Top it off with a fenced front yard, a quick 2 minute walk to a top tier school like Lois E. Hole elementary, and easy access to anything you need! Whether you are a family or an investor this home is a must see!!