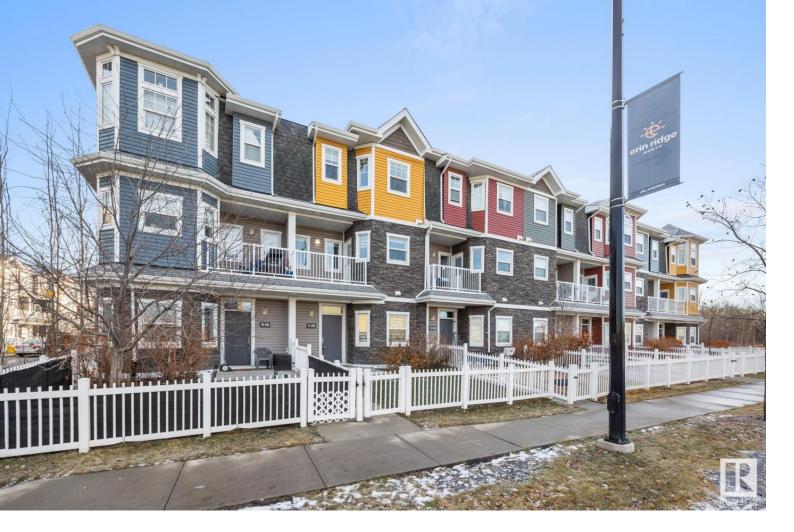

## 150 EVERITT Drive 11 St. Albert AB \$354,900

If you have been looking for a great value for a property in Erin Ridge, this is it! Welcome to this 1402sqft, 3 bedroom, 2.5bath, 3-story townhome with double garage that is walkable to the vast St. Albert trail system as well as steps to your local grocery store or grabbing a coffee at Starbucks! You'll notice the bright freshly painted walls & the large windows that allow all the natural light to pour in. Prepare meals in the open kitchen with granite countertops & plenty of cabinetry to store all your extras. Relax on either of your TWO decks after a long days work. The top floor boasts 2 large primary suites & 2 private 4pc ensuites for each! The main level has a 3rd bedroom, or office. Park in your insulated double garage, to keep those cold winter nights from ruining your morning commute. Top it off with a fenced front yard, a quick 2 minute walk to a top tier school like Lois E. Hole elementary, and easy access to anything you need! Whether you are a family or an investor this home is a must see!!