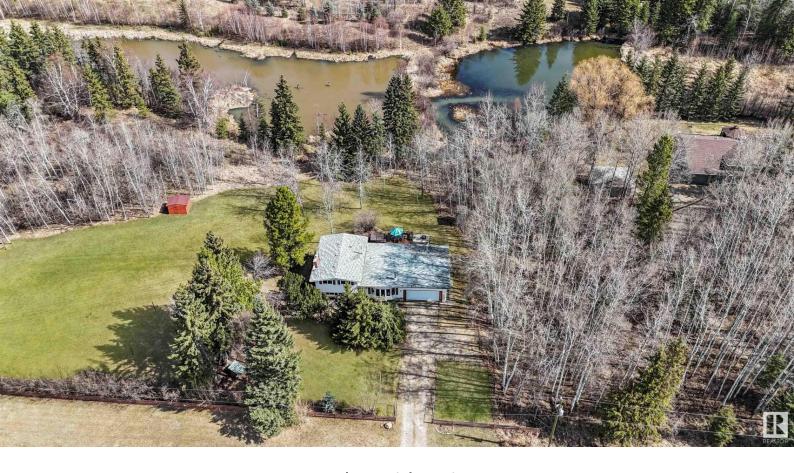

## 26112 TWP RD 511 11 Rural Parkland County AB

\$549,900

Welcome to #11 in Beaverbrook Park. This split-level family home sits on 1.41 acres, backing onto natural wetlands and ponds. Conveniently located near Devon and West Edmonton, you'll find easy access to both. Stepping inside, you'll notice the open concept layout of the living room, dining area, and kitchen. The cozy living room has a wood fireplace and tons of natural light from the great windows. The kitchen features a large island and plenty of counter space. Moving to the top floor, you'll discover the primary bedroom with 2pc ensuite, a full bathroom, and two additional bedrooms. Descending to the lower level, which is a raised basement with large windows, you'll find a second living room with a beautiful wood fireplace, the fourth bedroom, and a three-piece bathroom. The lowest level of the home features a spacious rec room and your storage/laundry/utility room. In recent years, the home has undergone updates including new windows, a septic pump, furnace, and pressure tank.