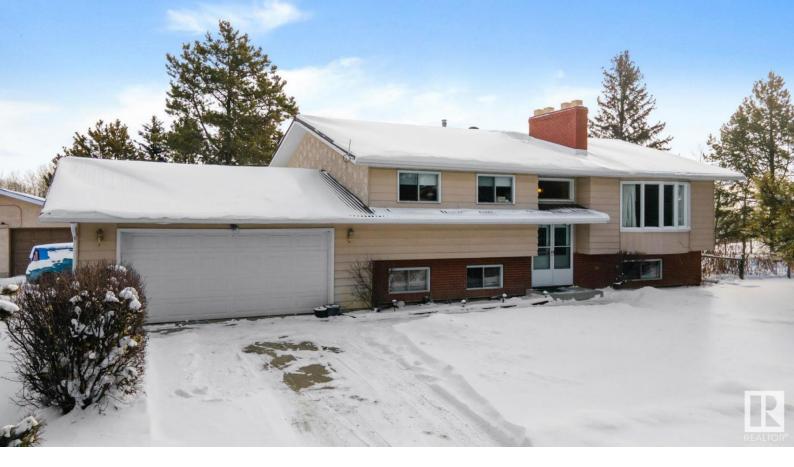

## 11 53212 RGE RD 15 Rural Parkland County AB \$549,000

Welcome to peace and tranquility in Eden Park Estates! This 4 bedroom bi-level home features an upgraded kitchen with butcher block counters, moveable island, and custom cabinetry including roll out storage. There's a large walk in pantry, newer vinyl plank flooring and a large dining area big enough for family dinners with patio door access to a wrap around deck with south and east facing views! There's a cozy living room with a bright west facing bay window and wood burning fireplace. 3 bedrooms on the main floor, and a primary bedroom with an ensuite are perfect for a growing family! The basement has another large bedroom, rec room and 3 piece bathroom, laundry, utility room and plenty of storage! This acreage also has a private driveway and is surrounded by mature and private landscaping that includes fruit trees and shrubs plus room for horses. You will appreciate the paved roads right to your driveway and the convenience of a 10 minute drive to Stony Plain and 30 minutes to West Edmonton.